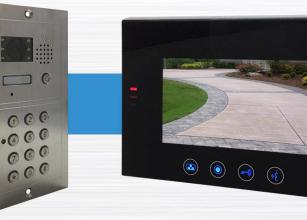

#### **CPT-GATE-E**

An integrated video/keypad external gate station designed for New Zealand's harsh weather conditions. This is perfect for residential premises with the ability to add two gate stations to any one system. Either push the bell button for instant communication to the internal monitor, or just enter your unique entry code to operate a lock on your pedestrian gate

#### **CPT-MON-8W**

This 7" aesthetically pleasing monitor is one of AAP's most popular seller's, with its functional & sleek design. The monitor has a built in picture memory function allowing the user to review visitors or intruders with a time & date stamped image. You can have up to 4 monitors on any one system, offering you the ability to communicate with other internal monitors