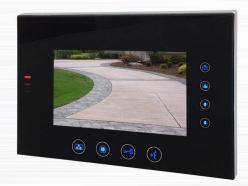

#### **CPT-MON-8W**

This 7" aesthetically pleasing monitor is one of AAP's most popular seller's, with its functional & sleek design. The monitor has a built in picture memory function allowing the user to review visitors or intruders with a time & date stamped image. You can have up to 4 monitors on any one system, offering you the ability to communicate with other internal monitors