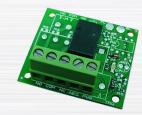

**SP RELAY-1A**Single Pole 12V 1A clean contact relay for operation of your gate or lock