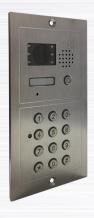

#### **CPT-GATE-E**

An integrated video/keypad external gate station designed for New Zealand's harsh weather conditions. This is perfect for residential premises with the ability to add two gate stations to any one system. Either push the bell button for instant communication to the internal monitor, or just enter your unique entry code to operate a lock on your pedestrian gate

Cut Out Dimensions: L190mm x W95mm x D54mm Face Plate Dimensions: L195mm x W100mm x D5mm