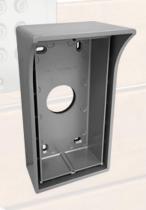

#### **CPT-GATE E SHROUD**

The refined stainless steel CPT-GATE-E comes standard as a flush mounted gate station. In certain installations flush mount is not an option which is why AAP offer the CPT-GATE E SHROUD. This shroud not only makes the CPT-GATE-E surface mount however also adds rain protection

Dimensions: L202mm x W108mm x D54mm